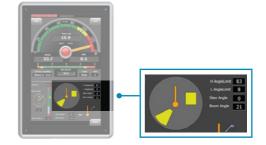

#### **SLEW OPERATION MONITOR - OLM**

- Maps the critical deck area and shows the available deck space
- Protects assets and personel
- Collision avoidance through slew and boom limits
- Prevents dropped-object and collisions by creating multiple "no-go zones"