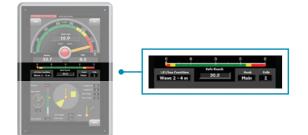

#### **SAFE REACH INDICATOR**

- No more guesswork shows how far you can safely go
- Plan your lifting operations
- Save time by knowing your reach
- Be more productive without compromising safety