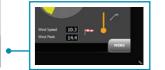

#### **WIND SPEED & DIRECTION SYSTEM**

- Shows actual wind speed and gust
- Alarms when critical limits are exceeded
- Displays wind direction relative to boom position indicating how it affects the load