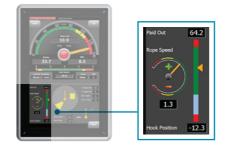

#### **HOOK POSITION SYSTEM - RSI**

- A2B kick-out using encoders no additional equipment on the boom
- Defines boat sector, safeguarding Automatic Overload Protection Systems - AOPS
- Visual position of the hook
- Monitors hook travel giving warnings on overspeed and max rope pay-out