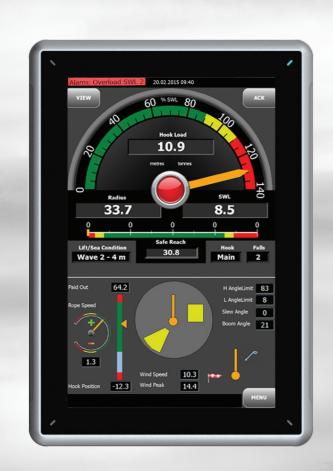

## Mipeg X

**OFFSHORE CRANE SAFETY SYSTEMS** 

Sixth generation Safe Load Indicator, SLI/RCI/LML with comprehensive data logging and customized interface, flexible and configurable using touch screen technology

#### **SAFE REACH INDICATOR**

- No more guesswork shows how far you can safely go
- Plan your lifting operations
- Save time by knowing your reach
- Be more productive without compromising safety

#### **HOOK POSITION SYSTEM - RSI**

- A2B kick-out using encoders no additional equipment on the boom
- Defines boat sector, safeguarding Automatic Overload Protection Systems - AOPS
- Visual position of the hook
- Monitors hook travel giving warnings on overspeed and max rope pay-out

#### **SLEW OPERATION MONITOR - OLM**

- Maps the critical deck area and shows the available deck space
- Protects assets and personel
- Collision avoidance through slew and boom limits
- Prevents dropped-object and collisions by creating multiple "no-go zones"

#### **WIND SPEED & DIRECTION SYSTEM**

- Shows actual wind speed and gust
- Alarms when critical limits are exceeded
- Displays wind direction relative to boom position indicating how it affects the load